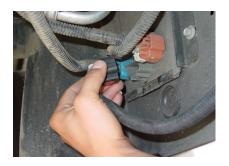

Step 1: Locate the main circuit board for the tail light underneath the vehicle located in the passenger rear.

Step 4: Unscrew the two screws with the phillips screwdriver.

Step 7: plug the two resisters into the tail light.

Step 2: Unplug the middle wire harness from the circuit board.

Step 5: Remove the tail light from the vehicle.

Step 8: Put the tail light in and screw in the two screws to hold the tail light in place.

Step 9: Plug the wire harness into the circuit board and test the function of the light to make sure it is working properly