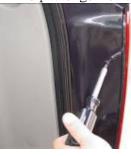

Tools needed: Phillips screwdriver

Step 3: locate the two screws on the side of the light.

Step 6: Remove the protective sticker backing from the resisters and stick them inside the top tail light housing.

Step 2: Unplug the middle wire harness from the circuit board.

Step 5: Remove the tail light from the vehicle.

Step 8: Put the tail light in and screw in the two screws to hold the tail light in place.

Step 9: Plug the wire harness into the circuit board and test the function of the light to make sure it is working properly