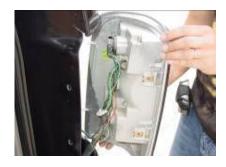

Tools needed: Phillips screwdriver

Step 3: locate the two screws on the side of the light.

Step 6: Remove the protective sticker backing from the resisters and stick them inside the top tail light housing.

Step 2: Unplug the middle wire harness from the circuit board.

Step 5: Remove the tail light from the vehicle.

Step 8: Put the tail light in and screw in the two screws to hold the tail light in place.

Step 9: Plug the wire harness into the circuit board and test the function of the light to make sure it is working properly