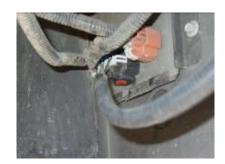

Step 2: Unplug the middle wire harness from the circuit board.

Step 5: Remove the tail light from the vehicle.

Step 8: Put the tail light in and screw in the two screws to hold the tail light in place.

Step 9: Plug the wire harness into the circuit board and test the function of the light to make sure it is working properly