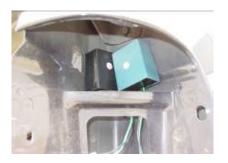

Step 1: Locate the main circuit board for the tail light underneath the vehicle located in the passenger rear.

Step 4: Unscrew the two screws with the phillips screwdriver.

Step 7: plug the two resisters into the tail light.