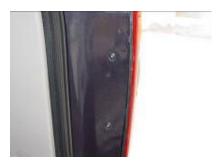

Tools needed: Phillips screwdriver

Step 3: locate the two screws on the side of the light.

Step 6: Remove the protective sticker backing from the resisters and stick them inside the top tail light housing.

Step 2: Unplug the middle wire harness from the circuit board.

Step 5: Remove the tail light from the vehicle.

Step 8: Put the tail light in and screw in the two screws to hold the tail light in place.

Step 9: Plug the wire harness into the circuit board and test the function of the light to make sure it is working properly

AnzoUSA<sup>™</sup> products are covered, by a limited one (1) year warranty, to be free of manufacturer's defects. However, certain AnzoUSA<sup>™</sup> product categories have warranty policies which differ from this standard, please contact your representative for detailed category information. Damage due to improper installation or road hazards is not covered. Seller and manufacturers' only obligations shall be to replace the product proven to be defective. Neither seller nor manufacturer shall be liable for any injury, loss or damage, direct or consequential, arising out of the use of or the inability to use the product. Before using, user shall determine the suitability of the product for its intended use, and user assumes all risk and liability whatsoever in connection therewith.