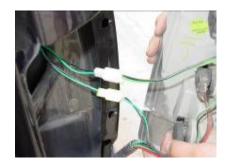

Step 1: Locate the main circuit board for the tail light underneath the vehicle located in the passenger rear.

Step 4: Unscrew the two screws with the phillips screwdriver.

Step 7: plug the two resisters into the tail light.

Step 2: Unplug the middle wire harness from the circuit board.

Step 5: Remove the tail light from the vehicle.

Step 8: Put the tail light in and screw in the two screws to hold the tail light in place.

Step 9: Plug the wire harness into the circuit board and test the function of the light to make sure it is working properly