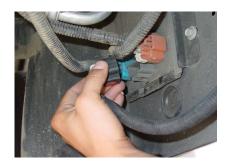

Step 1: Locate the main circuit board for the tail light underneath the vehicle located in the passenger rear.

Step 4: Unscrew the two screws with the phillips screwdriver.

Step 7: plug the two resisters into the tail light.

Step 2: Unplug the middle wire harness from the circuit board.

Step 5: Remove the tail light from the vehicle.

Step 8: Put the tail light in and screw in the two screws to hold the tail light in place.

Step 9: Plug the wire harness into the circuit board and test the function of the light to make sure it is working properly