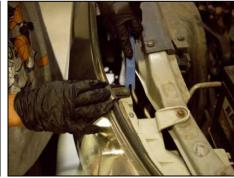

# STEP 10

Remove 10mm bolt connecting bumper to fender. Repeat on other side.

**STEP 11** 

Grip back of bumper and pull forward to access headlight bolts. Repeat on other STEP 14

Pull bumper forward to access side 10mm headlight bolt and remove.