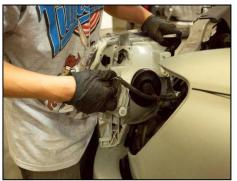

# STEP 19

Connect 3 connectors from vehicle to Anzo USA headlight and slide light into place.