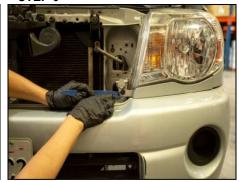

# STEP 7

Use panel popper under headlight trim to release tab and remove trim. Repeat on other side.