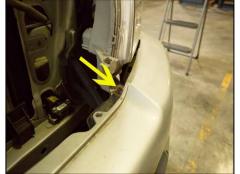

#### STEP 9

Remove lower push tab on inner fender well. Repeat on other side.

# STEP 10

Remove 10mm bolt connecting bumper to fender. Repeat on other side.

**STEP 11** 

Grip back of bumper and pull forward to access headlight bolts. Repeat on other STEP 14

Pull bumper forward to access side 10mm headlight bolt and remove.