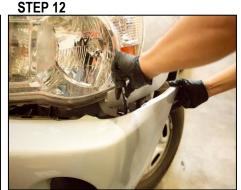

# STEP 10

Remove 10mm bolt connecting bumper to fender. Repeat on other side.

**STEP 11** 

Grip back of bumper and pull forward to access headlight bolts. Repeat on other STEP 14

Pull bumper forward to access side 10mm headlight bolt and remove.