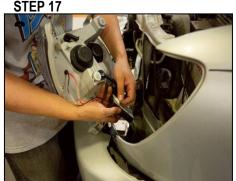

# STEP 15

Pull headlight out and disconnect 3 connectors from headlight. Repeat on other side.

STEP 18