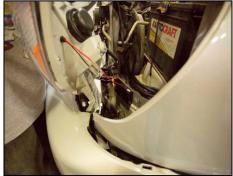

# STEP 15

Pull headlight out and disconnect 3 connectors from headlight. Repeat on other side.

STEP 18