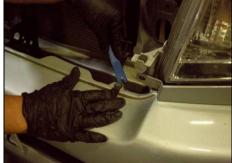

PRODUCT DESCRIPTION: Headlight APPLICATION: 2005-2011 Toyota Tacoma



# INSTALLATION GUIDE

READ COMPLETE INSTRUCTIONS BEFORE INSTALLATION Improper installation may void warranty.



**TOOLS NEEDED: 10mm Socket, Panel Popper** 

### STEP 1



**Stock Toyota Tacoma** 

#### STEP 2



Open hood and disconnect negative battery cable.

### STEP 3



Remove 2 push tabs on top edge of grill.

## STEP 4



Remove two 10mm bolts from top of grill.

# STEP 5



Pull up on radiator grill to pop out then remove and set grill aside.

### STEP 6



Remove push pin on headlight trim. Repeat on other side.

# STEP 7



Use panel popper under headlight trim to release tab and remove trim. Repeat on other side.

### STEP 8



Remove 3 push tabs from top of bumper.

#### STEP 9



Remove lower push tab on inner fender well. Repeat on other side.

# STEP 10



Remove 10mm bolt connecting bumper to fender. Repeat on other side.

**STEP 11** 

Grip back of bumper and pull forward to access headlight bolts. Repeat on other STEP 14



Pull bumper forward to access side 10mm headlight bolt and remove.

## **STEP 13**



With bumper pulled forward remove inside lower 10 mm headlight bolt.

Remove top two 10mm headlight bolts. Repeat steps 12-14 on other side.

# STEP 15

Pull headlight out and disconnect 3 connectors from headlight. Repeat on other side.

STEP 18

#### **STEP 16**



For headlights equipped with CCFL-type halos continue with steps. For non-Halo headlights proceed to step 19.



Clean contact surface