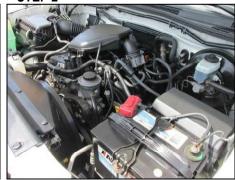

### STEP 1

**Stock Toyota Tacoma** 

#### STEP 2

Open hood and disconnect negative battery cable.