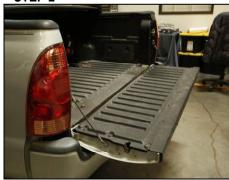

**PRODUCT DESCRIPTION:** Tail light APPLICATION: 2005-2011 Toyota Tacoma



# INSTALLATION GUIDE

READ COMPLETE INSTRUCTIONS BEFORE INSTALLATION Improper installation may void warranty.



**TOOLS NEEDED: 10mm Socket** 

### STEP 1



Stock Toyota Tacoma Tail lights

### STEP 2



Lower tailgate

### STEP 3



Remove two 10mm bolts

### STEP 4



Pull tail light back to remove tail light locating pins from fender.

## STEP 5



Disconnect main tail light harness connector.

## STEP 6



Connect Anzo USA tail light connector to main harness on vehicle.

#### STEP 7



Slide Anzo USA tail light into fender while guiding tail light locating pins into opening.

#### STEP 8



Repeat steps 3-7 for other tail light. Check all functions of light before driving.