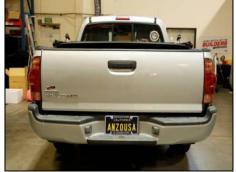

**PRODUCT DESCRIPTION:** Tail light APPLICATION: 2005-2011 Toyota Tacoma



# INSTALLATION GUIDE

READ COMPLETE INSTRUCTIONS BEFORE INSTALLATION Improper installation may void warranty.



**TOOLS NEEDED: 10mm Socket** 

### STEP 1



Stock Toyota Tacoma Tail lights

### STEP 2



Lower tailgate

### STEP 3



Remove two 10mm bolts

### STEP 4



Pull tail light back to remove tail light locating pins from fender.

## STEP 5



Disconnect main tail light harness connector.

## STEP 6



Connect Anzo USA tail light connector to main harness on vehicle.

#### STEP 7



Slide Anzo USA tail light into fender while guiding tail light locating pins into opening.

#### STEP 8



Repeat steps 3-7 for other tail light. Check all functions of light before driving.