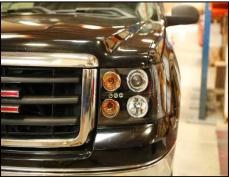

*



There are two sets of wires for the LED lights and Halo light that need to be spliced.

#### **STEP 16**



Take the red and blue wire, twist them together. Take the two black wires twist them together.

# **STEP 17**



You may need to purchase quick splice connectors at any local auto parts store to splice the wiring.

**STEP 18** 



The red and blue wires will splice to the center brown wire on the parking/turn signal socket.

### **STEP 19**



The two black wires will splice to the black wire on the same parking/turn signal socket.

## STEP 20



Transfer factory headlight bracket mount to Anzo USA headlight.

#### STEP 21



Connect main wire harness to Anzo USA headlight.

 STEP 22
 STEP 23
 STEP 24



Slide headlight into bucket and reverse steps 10-12 to install headlight.



Repeat steps 10-22 to install opposite headlight then reverse steps 2-9 to finish installation.



Make sure all functions of headlight work before operating vehicle.