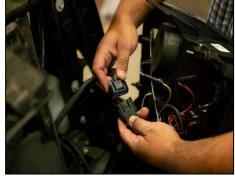

# **STEP 14**

Disconnect main wiring harness from factory headlight.

## **STEP 15**

There are two sets of wires for the LED lights and Halo light that need to be spliced.

#### **STEP 16**

Take the red and blue wire, twist them together. Take the two black wires twist them together.

# **STEP 17**

You may need to purchase quick splice connectors at any local auto parts store to splice the wiring.

**STEP 18** 

The red and blue wires will splice to the center brown wire on the parking/turn signal socket.

### **STEP 19**

The two black wires will splice to the black wire on the same parking/turn signal socket.