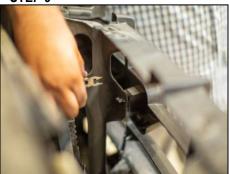

### **STEP 10**

Remove outside lower 10mm headlight bolt by fender.

## **STEP 11**

Remove two 10mm bolts on top of headlight.

# **STEP 12**

Remove lower 10mm headlight bolt under headlight.