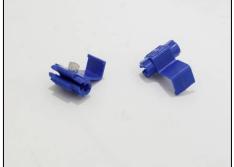

## **STEP 15**

There are two sets of wires for the LED lights and Halo light that need to be spliced.

#### **STEP 16**

Take the red and blue wire, twist them together. Take the two black wires twist them together.

# **STEP 17**

You may need to purchase quick splice connectors at any local auto parts store to splice the wiring.

**STEP 18** 

The red and blue wires will splice to the center brown wire on the parking/turn signal socket.