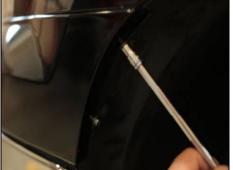

**PRODUCT DESCRIPTION:** Headlight APPLICATION: 2007 -2013 GMC Sierra



# INSTALLATION GUIDE

READ COMPLETE INSTRUCTIONS BEFORE INSTALLATION Improper installation may void warranty.



**TOOLS NEEDED: 7mm socket, 10mm socket, Pliers, Panel Popper** 

### STEP 1



Factory GMC Sierra headlight

#### STEP 2



Remove negative battery terminal.

# STEP 3



Use panel popper to remove 8 body panel clips on radiator shroud.

#### STEP 4



Remove factory radiator shroud and set aside.

# STEP 5



Remove two 7mm bolts on driver's side fender well. Repeat on opposite side.

### STEP 6



Pull front fascia outward and forward to unclip from fender. Repeat on opposite side.

# STEP 7



Remove front fascia and set aside.

### STEP 8



Remove four 10mm bolts from top of radiator grill.

#### STEP 9



Use needle nose pliers to release both clips from radiator grill. Remove grill and set aside.

### **STEP 10**



Remove outside lower 10mm headlight bolt by fender.

## **STEP 11**



Remove two 10mm bolts on top of headlight.

# **STEP 12**



Remove lower 10mm headlight bolt under headlight.

### **STEP 13**



Separate lower headlight mount from factory headlight and set aside.

# **STEP 14**



Disconnect main wiring harness from factory headlight.

## **STEP 15**



There are two