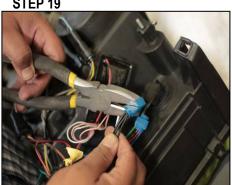

### **STEP 19**

The two black wires will splice to the black wire on the same parking/turn signal socket.