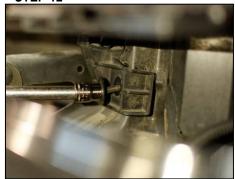

## **STEP 11**

Remove two 10mm bolts on top of headlight.

# **STEP 12**

Remove lower 10mm headlight bolt under headlight.