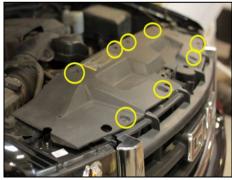

**PRODUCT DESCRIPTION:** Headlight APPLICATION: 2007 -2013 GMC Sierra



# INSTALLATION GUIDE

READ COMPLETE INSTRUCTIONS BEFORE INSTALLATION Improper installation may void warranty.



**TOOLS NEEDED: 7mm socket, 10mm socket, Pliers, Panel Popper** 

### STEP 1



Factory GMC Sierra headlight

#### STEP 2



Remove negative battery terminal.

# STEP 3



Use panel popper to remove 8 body panel clips on radiator shroud.

#### STEP 4



Remove factory radiator shroud and set aside.

# STEP 5



Remove two 7mm bolts on driver's side fender well. Repeat on opposite side.

### STEP 6



Pull front fascia outward and forward to unclip from fender. Repeat on opposite side.

# STEP 7



Remove front fascia and set aside.

### STEP 8



Remove four 10mm bolts from top of radiator grill.

#### STEP 9



Use needle nose pliers to release both clips from radiator grill. Remove grill and set aside.

### **STEP 10**



Remove outside lower 10mm headlight bolt by fender.

## **STEP 11**



Remove two 10mm bolts on top of headlight.

# **STEP 12**



Remove lower 10mm headlight bolt under headlight.

### **STEP 13**



Separate lower headlight mount fro