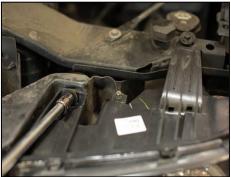

# STEP 5

Remove two 7mm bolts on driver's side fender well. Repeat on opposite side.

### STEP 6

Pull front fascia outward and forward to unclip from fender. Repeat on opposite side.