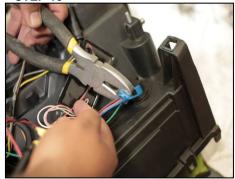

# **STEP 17**

You may need to purchase quick splice connectors at any local auto parts store to splice the wiring.

**STEP 18** 

The red and blue wires will splice to the center brown wire on the parking/turn signal socket.

### **STEP 19**

The two black wires will splice to the black wire on the same parking/turn signal socket.