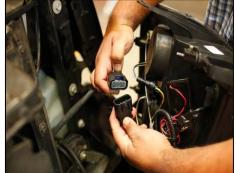

# **STEP 14**

Disconnect main wiring harness from factory headlight.

## **STEP 15**

There are two sets of wires for the LED lights and Halo light that need to be spliced.

#### **STEP 16**

Take the red and blue wire, twist them together. Take the two black wires twist them together.