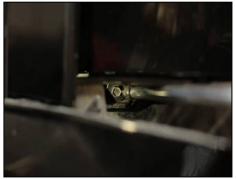

### **STEP 10**

Remove outside lower 10mm headlight bolt by fender.

# **STEP 12**

Remove lower 10mm headlight bolt under headlight.