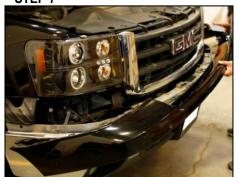

**PRODUCT DESCRIPTION:** Headlight APPLICATION: 2007 -2013 GMC Sierra



# INSTALLATION GUIDE

READ COMPLETE INSTRUCTIONS BEFORE INSTALLATION Improper installation may void warranty.



**TOOLS NEEDED: 7mm socket, 10mm socket, Pliers, Panel Popper** 

### STEP 1



Factory GMC Sierra headlight

#### STEP 2



Remove negative battery terminal.

# STEP 3



Use panel popper to remove 8 body panel clips on radiator shroud.

#### STEP 4



Remove factory radiator shroud and set aside.

# STEP 5



Remove two 7mm bolts on driver's side fender well. Repeat on opposite side.

### STEP 6



Pull front fascia outward and forward to unclip from fender. Repeat on opposite side.

# STEP 7



Remove front fascia and set aside.

### STEP 8



Remove four 10mm bolts from top of radiator grill.

#### STEP 9



Use needle nose pliers to release both clips from radiator grill. Remove grill and set aside.

### **STEP 10**



Remove outside lower 10mm headlight bolt by fender.

## **STEP 11**



Remove two 10mm bolts on top of headlight.

# **STEP 12**



Remove lower 10mm headlight bolt under headlight.

### **STEP 13**



Separate lower headlight mount from factory headlight and set aside.

# **STEP 14**



Disconnect main wiring harness from factory headlight.

## **STEP 15**



There are two sets of wires for the LED lights and Halo light that need to be spliced.

#### **STEP 16**



Take the red and blue wire, twist them together. Take the two black wires twist them together.