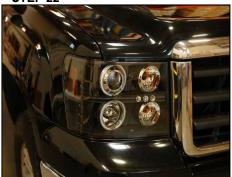

14**



Disconnect main wiring harness from factory headlight.

## **STEP 15**



There are two sets of wires for the LED lights and Halo light that need to be spliced.

#### **STEP 16**



Take the red and blue wire, twist them together. Take the two black wires twist them together.

# **STEP 17**



You may need to purchase quick splice connectors at any local auto parts store to splice the wiring.

**STEP 18** 



The red and blue wires will splice to the center brown wire on the parking/turn signal socket.

### **STEP 19**



The two black wires will splice to the black wire on the same parking/turn signal socket.

## STEP 20



Transfer factory headlight bracket mount to Anzo USA headlight.

#### STEP 21



Connect main wire harness to Anzo USA headlight.

 STEP 22
 STEP 23
 STEP 24



Slide headlight into bucket and reverse steps 10-12 to install headlight.



Repeat steps 10-22 to install opposite headlight then reverse steps 2-9 to finish installation.



Make sure all functions of headlight work before operating vehicle.