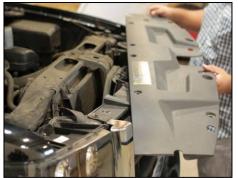

**PRODUCT DESCRIPTION:** Headlight APPLICATION: 2007 -2013 GMC Sierra



# INSTALLATION GUIDE

READ COMPLETE INSTRUCTIONS BEFORE INSTALLATION Improper installation may void warranty.



**TOOLS NEEDED: 7mm socket, 10mm socket, Pliers, Panel Popper** 

### STEP 1



Factory GMC Sierra headlight

#### STEP 2



Remove negative battery terminal.

# STEP 3



Use panel popper to remove 8 body panel clips on radiator shroud.

#### STEP 4



Remove factory radiator shroud and set aside.

# STEP 5



Remove two 7mm bolts on driver's side fender well. Repeat on opposite side.

### STEP 6



Pull front fascia outward and forward to unclip from fender. Repeat on opposite side.

# STEP 7



Remove front fascia and set aside.

### STEP 8



Remove four 10mm bolts from top of radiator grill.

#### STEP 9



Use needle nose pliers to release both clips from radiator grill. Remove grill and set aside.

### **STEP 10**



Remove outside lower 10mm headlight bolt by fender.

## **STEP 11**



Remove two 10mm bolts on top of headlight.

# **STEP 12**



Remove lower 10mm headlight bolt under headlight.

### **STEP 13**



Separate lower headlight mount from factory headlight and set aside.

# **STEP 14**



Disconnect main wiring harnes