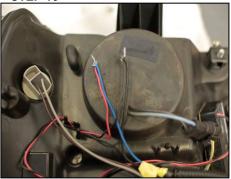

## STEP 20

Transfer factory headlight bracket mount to Anzo USA headlight.

#### STEP 21

Connect main wire harness to Anzo USA headlight.

 STEP 22
 STEP 23
 STEP 24

Slide headlight into bucket and reverse steps 10-12 to install headlight.

Repeat steps 10-22 to install opposite headlight then reverse steps 2-9 to finish installation.