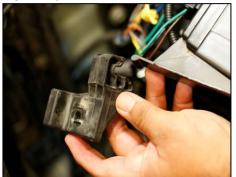

### **STEP 13**

Separate lower headlight mount from factory headlight and set aside.