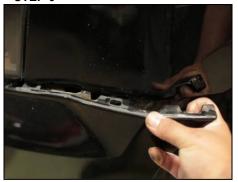

**PRODUCT DESCRIPTION:** Headlight APPLICATION: 2007 -2013 GMC Sierra



# INSTALLATION GUIDE

READ COMPLETE INSTRUCTIONS BEFORE INSTALLATION Improper installation may void warranty.



**TOOLS NEEDED: 7mm socket, 10mm socket, Pliers, Panel Popper** 

### STEP 1



Factory GMC Sierra headlight

#### STEP 2



Remove negative battery terminal.

# STEP 3



Use panel popper to remove 8 body panel clips on radiator shroud.

#### STEP 4



Remove factory radiator shroud and set aside.

# STEP 5



Remove two 7mm bolts on driver's side fender well. Repeat on opposite side.

### STEP 6



Pull front fascia outward and forward to unclip from fender. Repeat on opposite side.

# STEP 7



Remove front fascia and set aside.

### STEP 8



Remove four 10mm bolts from top of radiator grill.

#### STEP 9



Use needle nose pliers to release both clips from radiator grill. Remove grill and set aside.

### **STEP 10**



Remove outside lower 10mm headlight bolt by fender.

## **STEP 11**



Remove two 10mm bolts on top of headlight.

# **STEP 12**



Remove lower 10mm headlight bolt under headlight.

### **STEP 13**



Separate lower headlight mount from factory headlight and set aside.

# **STEP 14**



Disconnect main wiring harness from factory headlight.

## **STEP 15**



There are two sets of wires for the LED lights and Halo light that need to be spliced.

#### **STEP 16**