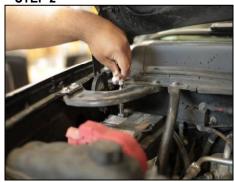

**PRODUCT DESCRIPTION:** Headlight APPLICATION: 2007 -2013 GMC Sierra



# INSTALLATION GUIDE

READ COMPLETE INSTRUCTIONS BEFORE INSTALLATION Improper installation may void warranty.



**TOOLS NEEDED: 7mm socket, 10mm socket, Pliers, Panel Popper** 

### STEP 1



Factory GMC Sierra headlight

#### STEP 2



Remove negative battery terminal.

# STEP 3



Use panel popper to remove 8 body panel clips on radiator shroud.

#### STEP 4



Remove factory radiator shroud and set aside.

# STEP 5



Remove two 7mm bolts on driver's side fender well. Repeat on opposite side.

### STEP 6



Pull front fascia outward and forward to unclip from fender. Repeat on opposite side.

# STEP 7



Remove front fascia and set aside.

### STEP 8



Remove four 10mm bolts from top of radiator grill.

#### STEP 9



Use needle nose pliers to release both clips from radiator grill. Remove grill and set aside.

### **STEP 10**



Remove outside lower 10mm headlight bolt by fender.

## **STEP 11**



Remove two 10mm bolts on top of headlight.

# **STEP 12**



Remove lower 10mm headlight bolt under headlight.

### **