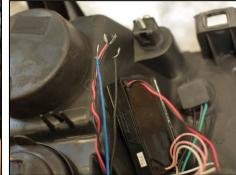

## **STEP 15**

There are two sets of wires for the LED lights and Halo light that need to be spliced.

#### **STEP 16**

Take the red and blue wire, twist them together. Take the two black wires twist them together.

# **STEP 17**

You may need to purchase quick splice connectors at any local auto parts store to splice the wiring.

**STEP 18** 

The red and blue wires will splice to the center brown wire on the parking/turn signal socket.

### **STEP 19**

The two black wires will splice to the black wire on the same parking/turn signal socket.