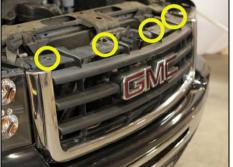

**PRODUCT DESCRIPTION:** Headlight APPLICATION: 2007 -2013 GMC Sierra



# INSTALLATION GUIDE

READ COMPLETE INSTRUCTIONS BEFORE INSTALLATION Improper installation may void warranty.



**TOOLS NEEDED: 7mm socket, 10mm socket, Pliers, Panel Popper** 

### STEP 1



Factory GMC Sierra headlight

#### STEP 2



Remove negative battery terminal.

# STEP 3



Use panel popper to remove 8 body panel clips on radiator shroud.

#### STEP 4



Remove factory radiator shroud and set aside.

# STEP 5



Remove two 7mm bolts on driver's side fender well. Repeat on opposite side.

### STEP 6



Pull front fascia outward and forward to unclip from fender. Repeat on opposite side.

# STEP 7



Remove front fascia and set aside.

### STEP 8



Remove four 10mm bolts from top of radiator grill.

#### STEP 9



Use needle nose pliers to release both clips from radiator grill. Remove grill and set aside.

### **STEP 10**



Remove outside lower 10mm headlight bolt by fender.

## **STEP 11**



Remove two 10mm bolts on top of headlight.

# **STEP 12**



Remove lower 10mm headlight bolt under headlight.

### **STEP 13**



Separate lower headlight mount from factory headlight and set aside.

# **STEP 14**



Disconnect main wiring harness from factory headlight.

## **STEP 15**



There are two sets of wires for the LED lights and Halo light that need to be spliced.

#### **STEP 16**



Take the red and blue wire, twist them together. Take the two black wires twist them together.

# **STEP 17**



You may need to purchase quick sp