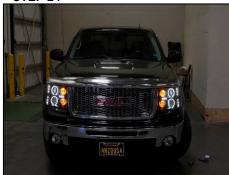

*STEP 16**



Take the red and blue wire, twist them together. Take the two black wires twist them together.

# **STEP 17**



You may need to purchase quick splice connectors at any local auto parts store to splice the wiring.

**STEP 18** 



The red and blue wires will splice to the center brown wire on the parking/turn signal socket.

### **STEP 19**



The two black wires will splice to the black wire on the same parking/turn signal socket.

## STEP 20



Transfer factory headlight bracket mount to Anzo USA headlight.

#### STEP 21



Connect main wire harness to Anzo USA headlight.

 STEP 22
 STEP 23
 STEP 24



Slide headlight into bucket and reverse steps 10-12 to install headlight.



Repeat steps 10-22 to install opposite headlight then reverse steps 2-9 to finish installation.



Make sure all functions of headlight work before operating vehicle.