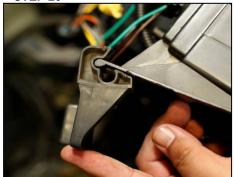

### **STEP 13**

Separate lower headlight mount from factory headlight and set aside.